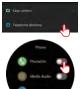

Step#2: On home page , click side crown to enter menu > Phone > to dial out in keypad or check recent calls

Step#3: Sync contact list .go to app,in telephone directory ,and click "+" to input the contacts and sync to watch

#### 17.Music Control

( Connect watch with app and switch to music page)

1. watch can control the music playback on the phone and control volume

remind you of the incoming calls on your phone.

2.Play the music via the watch speaker: Go to Watch Menu > Phone Setting > Media Audio (Figure 2),Enable it, then watch speaker will play the sound from phone, you can also disable it here when you dont want media sounds to watch