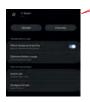

Step#4: if you want to disable call on watch, go to setting and phone setting, disable it

Figure 1

Figure 2

**Step#5:** Trouble Shooting, Why i cannot user bluetooth call to dial out or receive calls on the watch?

### Situation A:

Make sure the Phone setting , phone (BT call) feature is enabled(Figure 1)

#### Situation B :

Step 1: remove all the bluetooth connected in Phone Setting
Step 2: Disconnect Watch from app

Capped the Watch Power on App. Capped the watch and click allows.

 $\bf Step~3:~ Add~ Device~on~ App~,~ Connect~ the~watch~,~ and click~ allow~ and pair~ when app~pop~up~ the~window~ to~ enable~ the~BT~ calling~ &~ Access~ granting~ (Figure~1)$ 