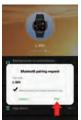

#### 16.Calling Function

Step#1: On LT Watch App, Add Device and Connect the L-S93 Watch, after its connected in 5 seconds, there will be a pop up window to connect the audio BT & calling request, Please Click allow and pair

### Situation A:

Make sure the Phone setting , phone (BT call) feature is enabled(Figure 1)

#### Situation B :

Step 1: remove all the bluetooth connected in Phone Setting
Step 2: Disconnect Watch from app

Capped the Watch Power on App. Capped the watch and click allows.

 $\bf Step~3:~ Add~ Device~on~ App~,~ Connect~ the~watch~,~ and click~ allow~ and pair~ when app~pop~up~ the~window~ to~ enable~ the~BT~ calling~ &~ Access~ granting~ (Figure~1)$ 