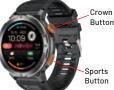

#### 24. Crown Button Functions

1. In Hompage, Rotate to switch watchface

2. In Homepage, one click to enter into Menu, double click to change menu style

3.Long Press to power on/off

#### 25.Sports Button Functions

1.In Hompage, One Quick Click Enter into Sport Mode Quickly, Double click to enter another function page 2.This button function can be customized in In Setting > Key Setting