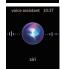

#### 3 Ai Voice Assitant

Ensure S90 BT name connected with app, and the Audio BT (S90\_HFP) to phone setting. then swipe from top to bottom in home page to enter and click the icon .now you can talk via watch to command phone.