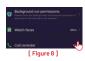

[ Figure 5 ]

Note: Intelligent power consumptio adjustment function:

- 1. L-S90 [ figure 7 ] & call reminder permission [ figure 8 ] & APP & Audio Bluetooth [ figure 5 ] all connected, then phone call is workable.
- 2. (1.5)minutes after a phone call, watch will automatically enter the "low power consumption mode"
- 3. if App not connected or [incoming call notification] permission turn off [figure 8] phone call is not workable.
- 16.2. select different answering devices in the call interface on the mobile phone: [figure 9]

[Figure 7]

Step 4: after connect audio BT. user can click the right finger pointed icon to enter into dial page to dial phone out.or check contact list or check call history.