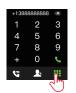

[ Figure 5 ]

Note: Intelligent power consumptio adjustment function:

- 1. L-S90 [ figure 7 ] & call reminder permission [ figure 8 ] & APP & Audio Bluetooth [ figure 5 ] all connected, then phone call is workable.
- 2. (1.5)minutes after a phone call, watch will automatically enter the "low power consumption mode"
- 3. if App not connected or [incoming call notification] permission turn off [figure 8] phone call is not workable.
- 16.2. select different answering devices in the call interface on the mobile phone: [figure 9]

[Figure 7]

Step 4: after connect audio BT. user can click the right finger pointed icon to enter into dial page to dial phone out.or check contact list or check call history.