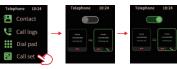

#### 16.Calling funtion

[LT WATCH] APP → [Device] → [Call Reminder] (see picture 1)

16. 1. The watch can answer and make calls, the settings are as follows: Step 1: watch & APP be connected

Step 2: turn on the audio Bluetooth icon(as the pictures below)

[Figure 7]

Step 4: after connect audio BT. user can click the right finger pointed icon to enter into dial page to dial phone out.or check contact list or check call history.