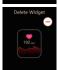

also when user want remove some of above feature page and replace with other feature page (widget), user can long touch the screen center for 3 seconds, it comes up with a delete icon .user can swipe and choose which feature (widget) to delete and press crown button to exit, later user can again add new feature page in the section of "+"