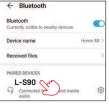

Step 3: In Mobilephone: you Watch Bluetooth name and L-S90 will show in the Bluetooth list of the mobile phone. Please only click L-S90, if also connect other Bluetooth may affect the normal connection of the APP and the normal use of the watch).

[ Figure 5 ]

Note: Intelligent power consumptio adjustment function:

- 1. L-S90 [ figure 7 ] & call reminder permission [ figure 8 ] & APP & Audio Bluetooth [ figure 5 ] all connected, then phone call is workable.
- 2. (1.5)minutes after a phone call, watch will automatically enter the "low power consumption mode"
- 3. if App not connected or [incoming call notification] permission turn off [figure 8] phone call is not workable.
- 16.2. select different answering devices in the call interface on the mobile phone: [figure 9]